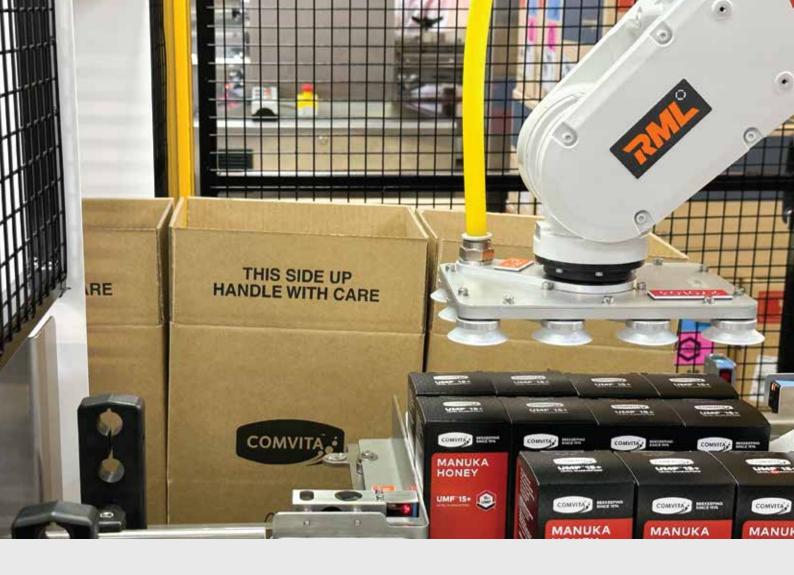

## **THE SOLUTION**

With the aim of improving efficiency & work safety, RML has built an automated case packing solution customised to Comvita's needs.

The solution involves erecting boxes and sending them to a packing robot, which picks pots and cartons of honey using six dedicated vacuum pick heads that are designed to suit each product.

Top Load Case Packer Render

K000035 COMVITA CASE STUDY 4

With this solution, boxes can be erected and packed in a matter of seconds resulting to an improvement in speed, efficiency and reduction in errors.