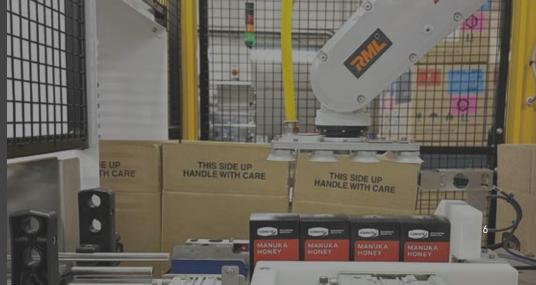

## **THE SOLUTION**

With the aim of improving efficiency & work safety, RML has built an automated case packing solution customised to Comvita's needs.

The solution involves erecting boxes and sending them to a packing robot, which picks pots and cartons of honey using six dedicated vacuum pick heads that are designed to suit each product.

Top Load Case Packer Render

K000035 COMVITA CASE STUDY 4

With this solution, boxes can be erected and packed in a matter of seconds resulting to an improvement in speed, efficiency and reduction in errors.