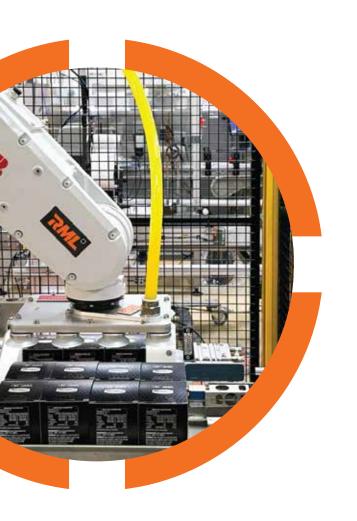

## **THE SOLUTION**

With the aim of improving efficiency & work safety, RML has built an automated case packing solution customised to Comvita's needs.

The solution involves erecting boxes and sending them to a packing robot, which picks pots and cartons of honey using six dedicated vacuum pick heads that are designed to suit each product.

### **EFFICIENCY AT ITS FINEST**

The integration of RML's case packing solution has enabled Comvita to optimise their production processes to ensure smoother operations and increased productivity.