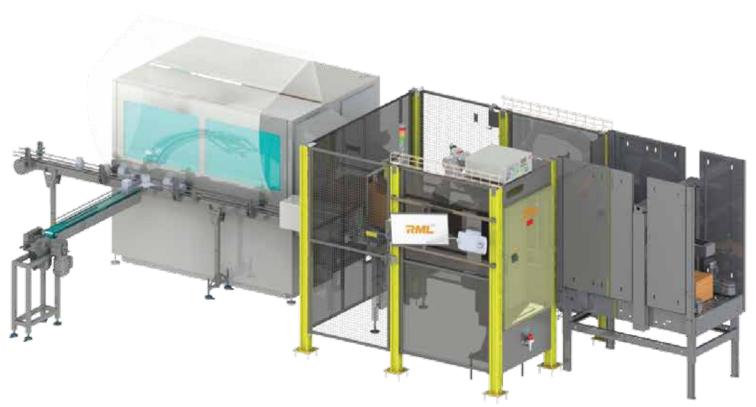

Top Load Case Packer Render

K000035 COMVITA CASE STUDY 4

With this solution, boxes can be erected and packed in a matter of seconds resulting to an improvement in speed, efficiency and reduction in errors.